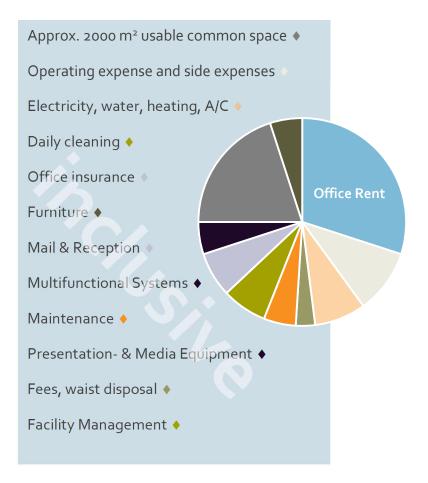

## What does "All-inclusive" stand for?

Working in tomorrows Office Hotel. No concerns regarding unplanned expenses or hidden taxes

All usage-bound expenses such as electricity, water, A/C and internet. are part of the lease.

The same applies to services like daily cleaning, serviced lounges, reception, mail- and concierge services.

No commissions, no extra price increases. Contractual price increases indexed following the national consumer price index.