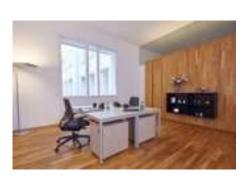

#### Your inquired Office-Solution (All-inclusive)

| Office | Rental<br>Space                          | Description                                                                                                                                                                                                                                                                                                                                              | Configuration                                                                                                                                                                                                          | Rent per<br>month | Remarks                                                                                                                                            | Special-<br>Price |
|--------|------------------------------------------|----------------------------------------------------------------------------------------------------------------------------------------------------------------------------------------------------------------------------------------------------------------------------------------------------------------------------------------------------------|------------------------------------------------------------------------------------------------------------------------------------------------------------------------------------------------------------------------|-------------------|----------------------------------------------------------------------------------------------------------------------------------------------------|-------------------|
| XX     | Standard<br>Office with 1<br>workstation | Bright, light flooded<br>Premium Office on<br>the 26 <sup>th</sup> floor of the<br>PEAK VIENNA. The<br>office is fully equip-<br>ped with modern<br>office furniture and<br>State-of-the-Art<br>technical facilities. It<br>provides a pano-<br>ramic viewing and<br>direct access to the<br>comfortable coffee-<br>and lounge areas.<br>Fully serviced. | <ul> <li>1 workstation<br/>fully furnished<br/>(Basic)</li> <li>LAN &amp; WiFi</li> <li>VoIP Telephone<br/>(1x per office)</li> <li>Switchboard<br/>(30 calls p.M.)</li> <li>Full A/C</li> <li>Carpet floor</li> </ul> | €1.290,*          | <ul> <li>All-inclusive</li> <li>4h Local<br/>Meeting-<br/>Credits</li> <li>100 Printing<br/>Credits</li> <li>Selection of<br/>Beverages</li> </ul> | *€1.190,          |