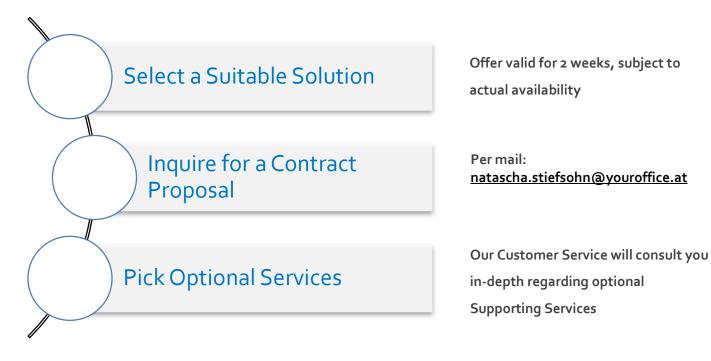

# 3 Steps to Moving-in!

\* 3 month Security Deposit \* Set-up fee: € 490,-- per office \* Optional services listed in Optional Services P/L