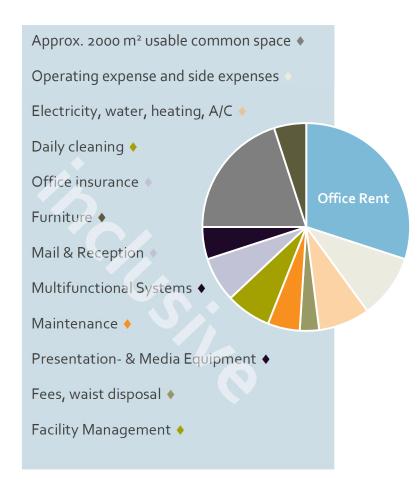

### What does "All-inclusive" stand for?

Working in tomorrows Office Hotel. No concerns regarding unplanned expenses or hidden taxes

All usage-bound expenses such as electricity, water, A/C and internet. are part of the lease.

The same applies to services like daily cleaning, serviced lounges, reception, mail- and concierge services.

No commissions, no extra price increases.

Contractual price increases indexed following the national consumer price index.